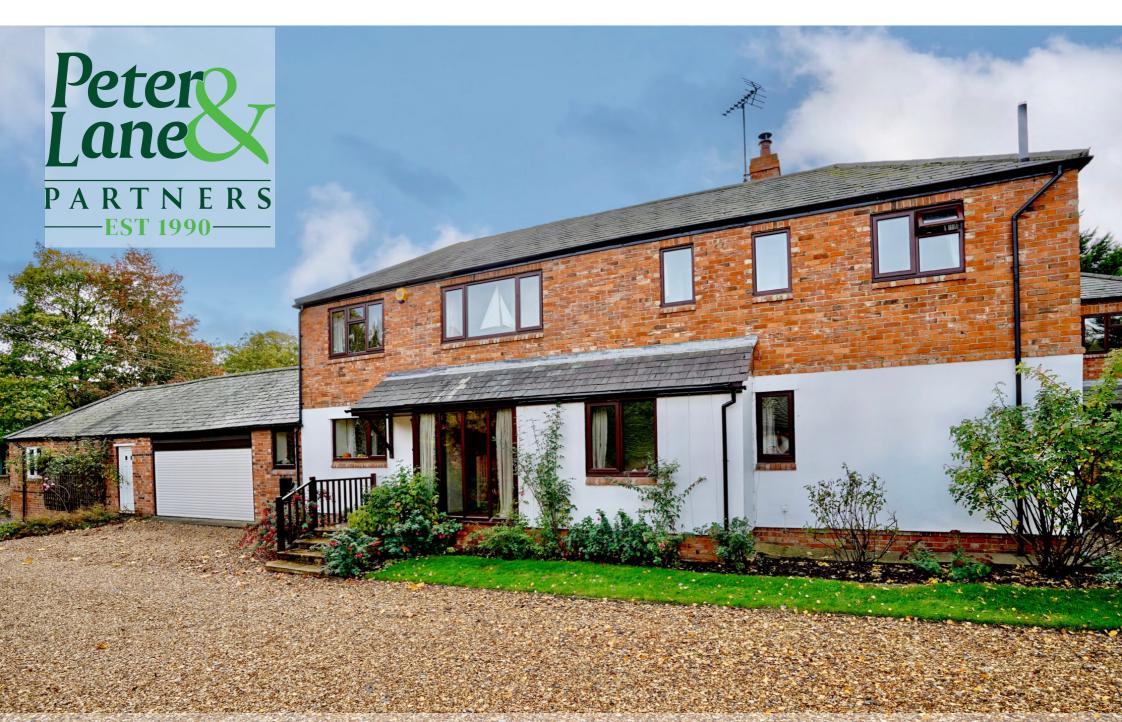

2 GRANGE FARM ● CHURCH ROAD ● HARGRAVE ● WELLINGBOROUGH ● NORTHAMPTONSHIRE ● NN9 6BQ

This fine family home is set back from the road within a charming courtyard setting and is conveniently located for access to major road and rail links.

The spacious accommodation is ideally suited to the growing family and those now working from home and comprises a reception hall with guest cloakroom, study/home office, sitting room and dining room which share an attractive central fireplace with woodburning stove, and an additional lounge/garden room with glazed door onto the garden deck. The kitchen has a comprehensive range of cabinets and ample space for a breakfast table and there is also a useful laundry/utility room. There are four bedrooms including bedroom one with en suite, and a family bathroom. All bedrooms feature fitted wardrobes.