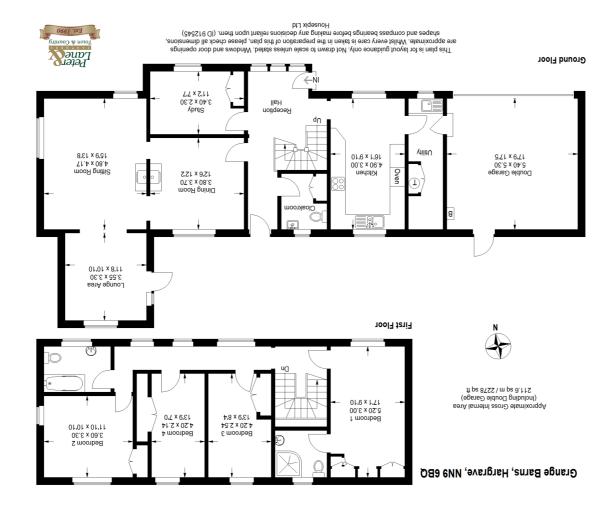

## GUIDE PRICE £595,000

- Established Family Home in Courtyard Setting
- Over 1,950 Square Feet of Versatile Accommodation
- Four Bedrooms, Two Bathrooms, Four Reception Areas
- · Reception Hall with Guest Cloakroom
- Well Fitted Rustic Kitchen with Adjacent Utility
- Mature and Private Garden with Southerly Aspect
- Double Garage

This fine family home is set back from the road within a charming courtyard setting and is conveniently located for access to major road and rail links.

The spacious accommodation is ideally suited to the growing family and those now working from home and comprises a reception hall with guest cloakroom, study/home office, sitting room and dining room which share an attractive central fireplace with woodburning stove, and an additional lounge/garden room with glazed door onto the garden deck. The kitchen has a comprehensive range of cabinets and ample space for a breakfast table and there is also a useful laundry/utility room. There are four bedrooms including bedroom one with en suite, and a family bathroom. All bedrooms feature fitted wardrobes.