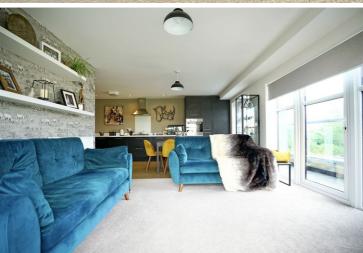

# Living Room & Kitchen

6.47m x 5.50m narrowing to 3.59m (21' 4" x 18' 1"/11' 9") A dual aspect RECEPTION ROOM with JULIET BALCONY, doors leading to the REAR ASPECT BALCONY with OPEN VIEWS, radiators, TV & telephone points