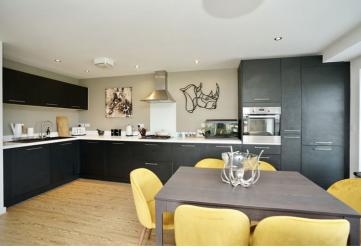

### Kitchen

Base and eye level cupboards, drawer units, work surfaces, one and a half bowl composite sink unit, integrated appliances to include oven, hob, dishwasher, washer dryer and fridge freezer

4.18m x 3.18m (13' 9" x 10' 6" maximum). Window to the side aspect, built in double wardrobe, TV point, radiator