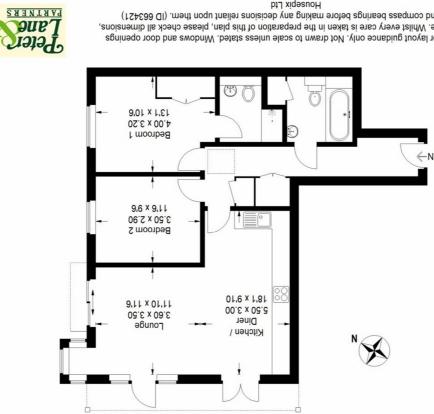

# Red Admiral Court, Little Paxton, St. Neots, PE19 6BU

Approximate Gross Internal Area =  $7.67 \pm 0.04$  sq ft

are approximate. Whilst every care is taken in the preparation of this plan, please check all dimensions, shapes and compass bearings before making any decisions reliant upon them. (ID 663421) Housepix Ltd This plan is for layout guidance only. Not drawn to scale unless stated. Windows and door openings

# Living Room & Kitchen

6.47m x 5.50m narrowing to 3.59m (21' 4" x 18' 1"/11' 9") A dual aspect RECEPTION ROOM with JULIET BALCONY, doors leading to the REAR ASPECT BALCONY with OPEN VIEWS, radiators, TV & telephone points

### Kitchen

Base and eye level cupboards, drawer units, work surfaces, one and a half bowl composite sink unit, integrated appliances to include oven, hob, dishwasher, washer dryer and fridge freezer

4.18m x 3.18m (13' 9" x 10' 6" maximum). Window to the side aspect, built in double wardrobe, TV point, radiator

# **Bedroom Two**

3.31m x 2.86m (11' 2" x 9' 5") Window to the side aspect, radiator

# **Bathroom**

2.18m x 1.97m (7' 2" x 6' 6") Panel bath with mixer tap and hand held shower attachment, pedestal wash basin, close coupled WC radiator built in cuphoard

Door to