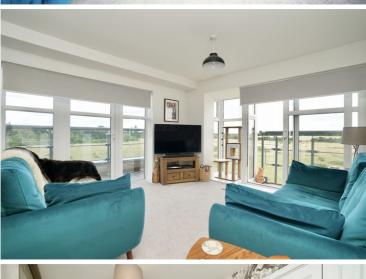

# Living Room & Kitchen

6.47m x 5.50m narrowing to 3.59m (21' 4" x 18' 1"/11' 9") A dual aspect RECEPTION ROOM with JULIET BALCONY, doors leading to the REAR ASPECT BALCONY with OPEN VIEWS, radiators, TV & telephone points