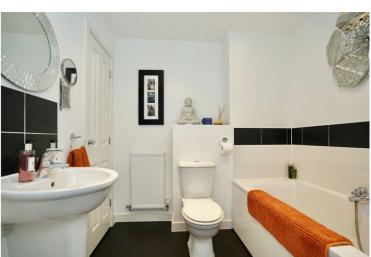

# **Bathroom**

2.18m x 1.97m (7' 2" x 6' 6") Panel bath with mixer tap and hand held shower attachment, pedestal wash basin, close coupled WC radiator built in cuphoard

Door to