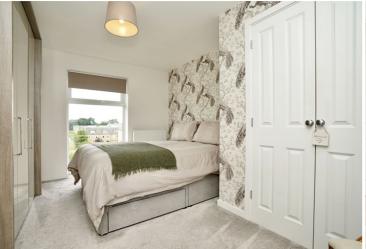

# **Bedroom Two**

3.31m x 2.86m (11' 2" x 9' 5") Window to the side aspect, radiator