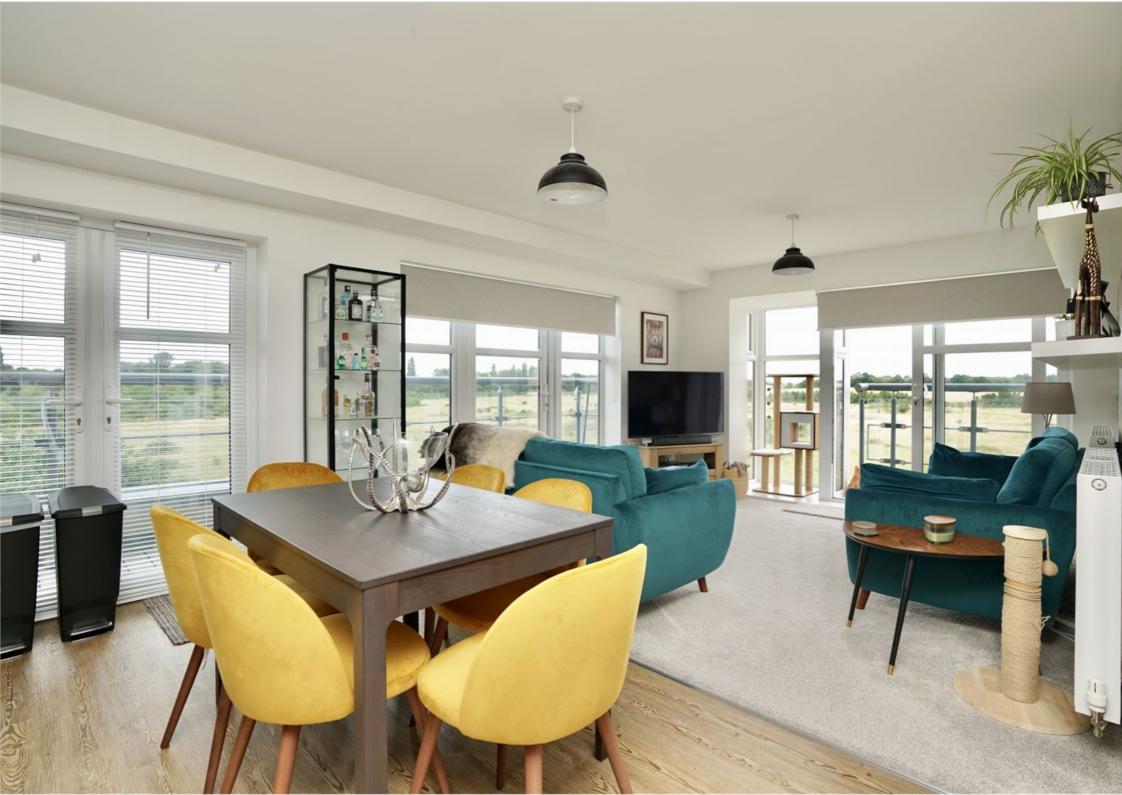

# Living Room & Kitchen

6.47m x 5.50m narrowing to 3.59m (21' 4" x 18' 1"/11' 9") A dual aspect RECEPTION ROOM with JULIET BALCONY, doors leading to the REAR ASPECT BALCONY with OPEN VIEWS, radiators, TV & telephone points

# **Bedroom Two**

3.31m x 2.86m (11' 2" x 9' 5") Window to the side aspect, radiator

# **Bathroom**

2.18m x 1.97m (7' 2" x 6' 6") Panel bath with mixer tap and hand held shower attachment, pedestal wash basin, close coupled WC radiator built in cuphoard

Door to