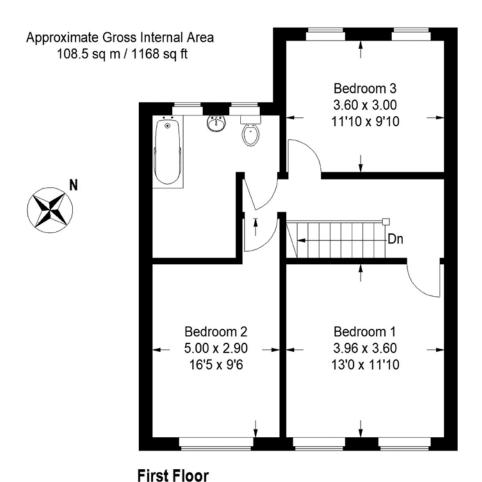

## THE PROPERTY

This excellent modern family home is well situated in a popular and well served village. The property has been extended to offer exceptionally spacious accommodation extending some 1,168 square feet with large living space, three excellent bedrooms, a well fitted kitchen with space for breakfast/dining table, plus a guest cloakroom and first floor bathroom.

This plan is for layout guidance only. Not drawn to scale unless stated. Windows and door openings are approximate. Whilst every care is taken in the preparation of this plan, please check all dimensions, shapes and compass bearings before making any decisions reliant upon them. (ID790685)