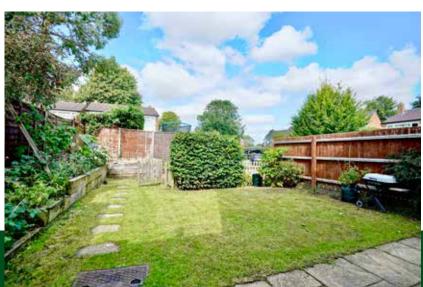

The property features gas central heating and double glazing.

Outside, there is a neat frontage with lawn and shrub beds. The enclosed rear garden has a full width patio, lawn with raised flower and shrub beds. Outside tap. Gravelled off-road parking space.