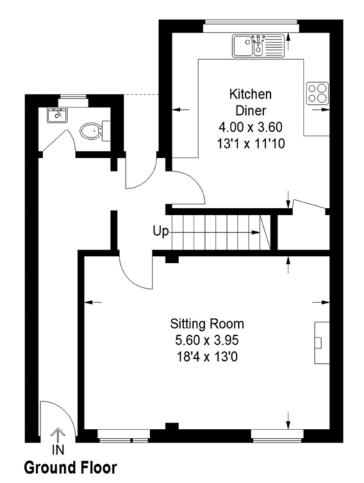

## THE PROPERTY

This excellent modern family home is well situated in a popular and well served village. The property has been extended to offer exceptionally spacious accommodation extending some 1,168 square feet with large living space, three excellent bedrooms, a well fitted kitchen with space for breakfast/dining table, plus a guest cloakroom and first floor bathroom.

This plan is for layout guidance only. Not drawn to scale unless stated. Windows and door openings are approximate. Whilst every care is taken in the preparation of this plan, please check all dimensions, shapes and compass bearings before making any decisions reliant upon them. (ID790685)