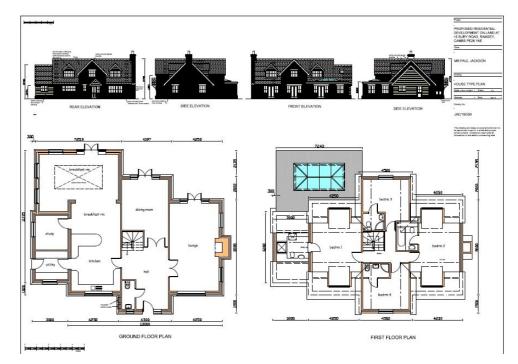

www.peterlane.co.uk Web office open all day every day

**Reception Hall** 

**Guest Cloak Room** 

Lounge

**Dining Room** 

Study

Kitchen Breakfast Room

**Utility Room** 

**Bedroom One** 

**En-Suite** 

**Bedroom Two** 

**En-Suite** 

**Bedroom Three** 

**En-Suite** 

**Bedroom Four** 

**En-Suite** 

Gardens

Agents Notes

**Double Garage** 

Cil payable at £127.31 per meter squared, total are 275.15m2.

HuntingdonKimbolton60 High Street24 High StreetHuntingdonKimbolton01480 41480001480 860400

 St Neots

 et
 32 Market Square

**Reception Hall** 

**Guest Cloak Room** 

Lounge

Dining Room

Study

Kitchen Breakfast Room

**Utility Room** 

**Bedroom One** 

**En-Suite** 

**Bedroom Two** 

**En-Suite** 

**Bedroom Three** 

**En-Suite** 

**Bedroom Four** 

**En-Suite** 

Gardens

Double Garage

**Agents Notes** 

01480 414800

Cil payable at £127.31 per meter squared, total are 275.15m2.

HuntingdonKimboltonSt Neots60 High Street24 High Street32 MarketHuntingdonKimboltonSt.Neots

01480 860400