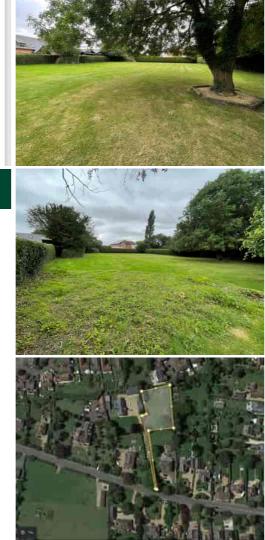

Land At 19 Bury Road, Ramsey, Huntingdon PE26 1NE

## Guide Price £300,000

- Building Plot with Full Planning 19/01127/FUL
- Extending To Approximately Half An Acre (stms)
- Rare And Exciting Development Opportunity
- Four Bedrooms All With En Suite Facilities
- Around 2700 sq ft Of Accommodation
- Walking Distance To Town Centre
- Stunning Individual Design
- Double Garage And Drive Way
- Viewing Recommended And By Appointment Only

Gardens

Agents Notes

**Double Garage** 

Cil payable at £127.31 per meter squared, total are 275.15m2.

HuntingdonKimbolton60 High Street24 High StreetHuntingdonKimbolton01480 41480001480 860400

 St Neots

 et
 32 Market Square