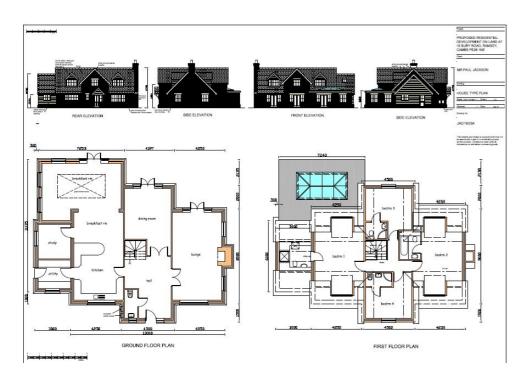

www.peterlane.co.uk Web office open all day every day

**Reception Hall** 

**Guest Cloak Room** 

Lounge

**Dining Room** 

Study

Kitchen Breakfast Room

**Utility Room** 

**Bedroom One** 

**En-Suite** 

**Bedroom Two** 

**En-Suite** 

**Bedroom Three** 

**En-Suite** 

**Bedroom Four** 

**En-Suite** 

**Reception Hall** 

**Guest Cloak Room** 

Lounge

Dining Room

Study

Kitchen Breakfast Room

**Utility Room** 

**Bedroom One** 

**En-Suite** 

**Bedroom Two** 

**En-Suite** 

**Bedroom Three** 

**En-Suite** 

**Bedroom Four** 

**En-Suite** 

Gardens