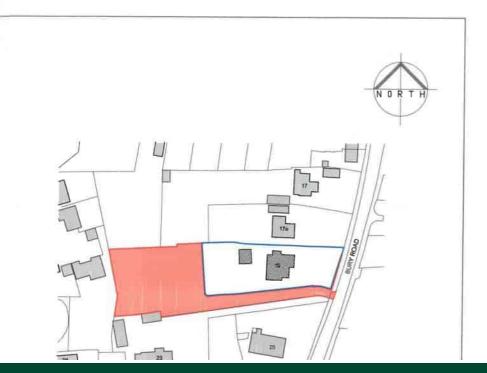

Land At 19 Bury Road, Ramsey, Huntingdon PE26 1NE

## Guide Price £300,000

- Building Plot with Full Planning 19/01127/FUL
- Extending To Approximately Half An Acre (stms)
- Rare And Exciting Development Opportunity
- Four Bedrooms All With En Suite Facilities
- Around 2700 sq ft Of Accommodation
- Walking Distance To Town Centre
- Stunning Individual Design
- Double Garage And Drive Way
- Viewing Recommended And By Appointment Only